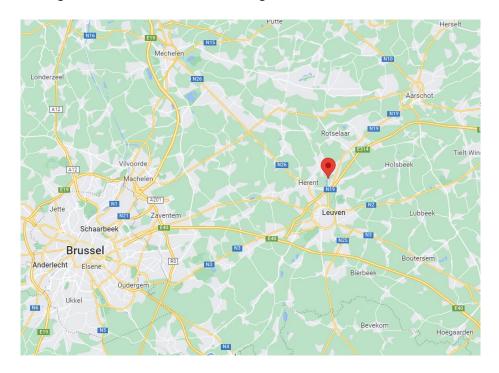

## NEWS – 11/04/2023 – Lisco Belgium's new offices

From 10 April 2023, Lisco by can be found at a new location along the "Vaart" or canal Leuven - Mechelen in the business park "Delta". The offices have a view over the canal and the fields of Herent on the other side. Located near exit 20 "Wilsele" on the E314 motorway, our offices are now much more accessible for hauliers, customers and suppliers.

New address offices and warehouses:

Lisco bv Wijgmaalsesteenweg 98 3012 Wilsele

Please note our registered office remains in Keerbergen.